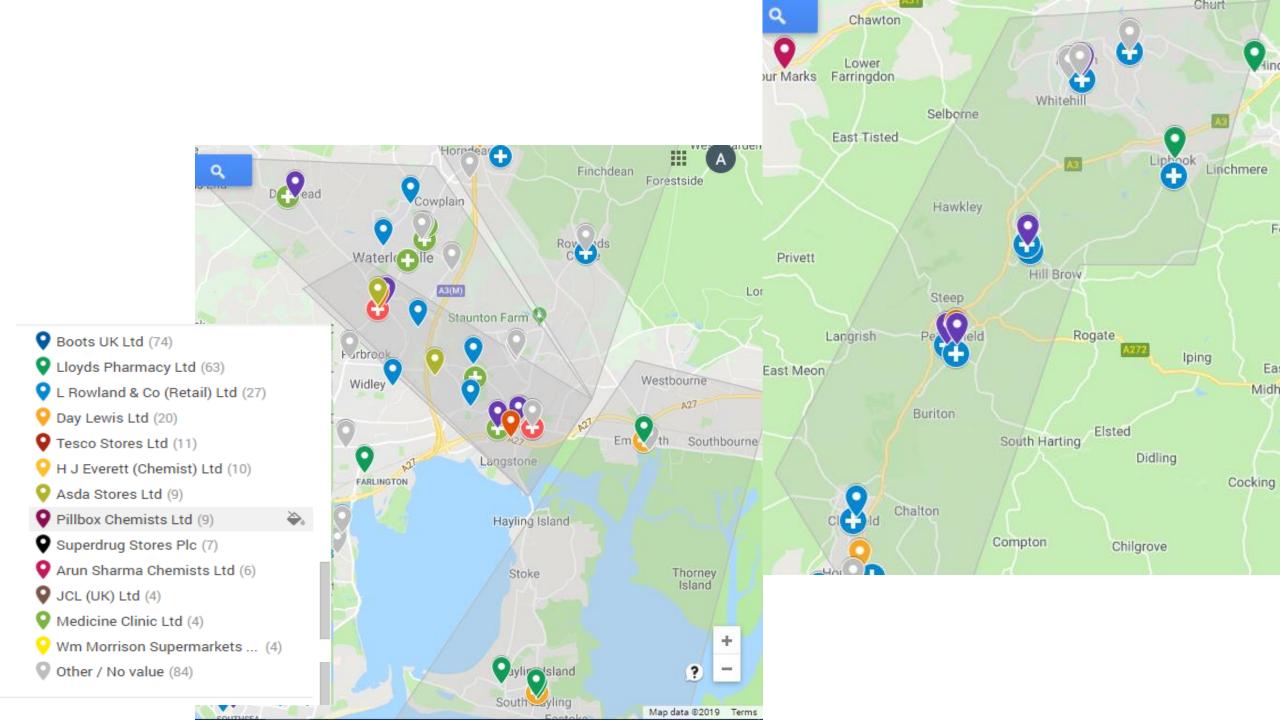

## **Havant & Waterlooville Bosmere Medical Practice** leon Park Lane Surgery Buriton Staunton Surgery South! **Denmead Practice** Oaks Healthcare (Cowplain & Chalton Queenswood) Comptor Village Surgery Hornd Wal Water **Strawberry Health** Purbrook Westbourne. Widley **Homewell Practice** Vine Medical Group Hayling Island **Hayling Island & Emsworth** Thorney Island **Emsworth Surgery** Haylin Island The Elms Practice Lastoke West Witte Waterside Medical Practice Fast