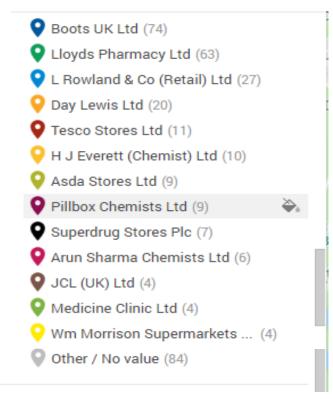

## North East Hants & Farnham

- Resource
- <a href="http://www.northeasthampshireandfarnhamccg.nhs.uk/news/712-primary-care-networks-launch">http://www.northeasthampshireandfarnhamccg.nhs.uk/news/712-primary-care-networks-launch</a>