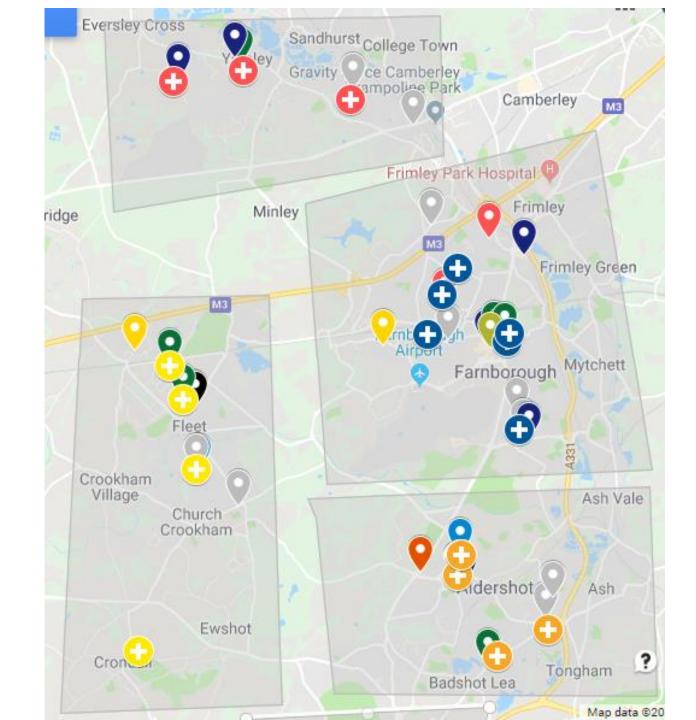

## Owlsmoor **Farnborough** slev **Eversley Cross** Sandhurst College Town Giffard Drive Surgery Gravity Force Camberley ampoline Park Voyager Family Health Camberley Alexander House Surgery Frimley Park Hospital Jenner House Surgery Frimley Minley dge Mayfield Medical Centre 763 Frimley North Camp Surgery

Farnborough

dershot

Badshot Lea

Fleet

Church

Crookham

Ewshot

Crookham Village

Cron

Mytchett

Ash Vale

Map data @2019 Terms

Tongh

**Aldershot** 

The Cambridge Practice

The Borders Practice

Princes Gardens Surgery

The Wellington Practice

## Fleet

**Yateley** 

**Richmond Surgery** 

The Oakley Health Group

The Oakley Health Group

The Oakley Health Group

Fleet Medical Centre

Branksomewood

**Healthcare Centre** 

Crondall New Surgery