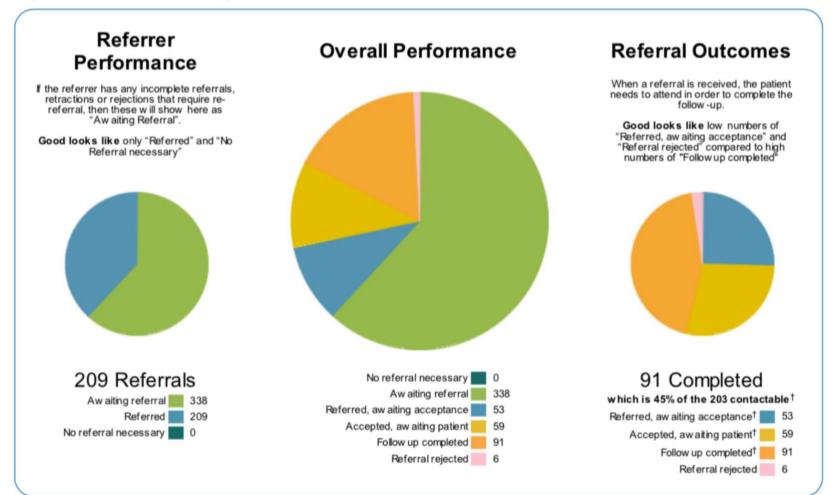

## TCAM performance year to date (Sept'2017 – Jun'2018)

- showing 962 referrals made.
- Of these 962 referrals, 383 were accepted by community pharmacies in Hampshire (40%), mostly within WHCCG (37%) and 569 were accepted in Southampton (59%). The remaining 1% were from outside these areas.
- Referral rate acceptance by community pharmacies has remained consistently high.