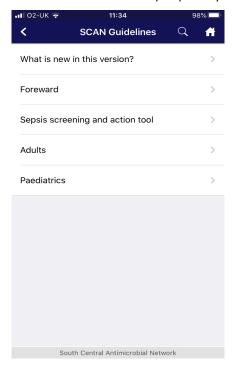

## What's included in the app?

Guidelines to support antibiotic prescribing and antimicrobial stewardship in primary care

## How to access the Guideline

Register yourself under the medical organisation 'South Central Antimicrobial Network' and select the SCAN guidance:

| Menu                                       | My Profile                       |    | Change Medical Organistaion                              |  |
|--------------------------------------------|----------------------------------|----|----------------------------------------------------------|--|
|                                            | •                                |    | Select the Medical Organisation to lownload guides from. |  |
| Fullname                                   |                                  |    | S                                                        |  |
|                                            |                                  | ={ | Salisbury NHS Foundation Trust                           |  |
| mail address                               | S                                | _  | Sandwell and West Birmingham<br>Hospitals NHS Trust      |  |
| e-type emai                                | il address                       |    | Sheffield Teaching Hospitals NHS                         |  |
| Medical Organisation                       |                                  |    | Foundation Trust                                         |  |
| Click to                                   | select your Medical Organisation |    | Shrewsbury & Telford Hospital<br>NHS Trust               |  |
| Profession                                 |                                  |    | South Central<br>Antimicrobial Network                   |  |
| Clic                                       | ck to select your Profession     |    | South Eastern Health and Social                          |  |
| rea of Pract                               |                                  |    | Care Trust                                               |  |
| Click to select your Main Area of Practice |                                  |    | South Metropolitan<br>Health Service                     |  |
| rade                                       |                                  |    |                                                          |  |
| C                                          | Click to select your Grade       |    | Southend University Hospital NHS<br>Foundation Trust     |  |
|                                            | e your Medical                   |    | Southern District Health Board                           |  |
| Organisa                                   | tion?                            |    |                                                          |  |
|                                            |                                  |    |                                                          |  |
|                                            |                                  |    |                                                          |  |
|                                            | Submit                           |    |                                                          |  |
|                                            |                                  |    |                                                          |  |