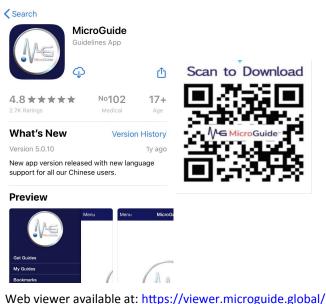

From **15**<sup>th</sup> **June 2020**, the guidelines are available on the digital platform <u>MicroGuide</u><sup>(R)</sup> – this can be accessed as an **app** on a phone or tablet device (information below) or via a web viewer on a **desktop** computer or laptop ( url is <u>https://viewer.microguide.global/SCAN/SCAN</u> ).

## How to download

The app is available to download on either the app store (apple) or google play (android)

Either search for 'MicroGuide' or scan the QR code below