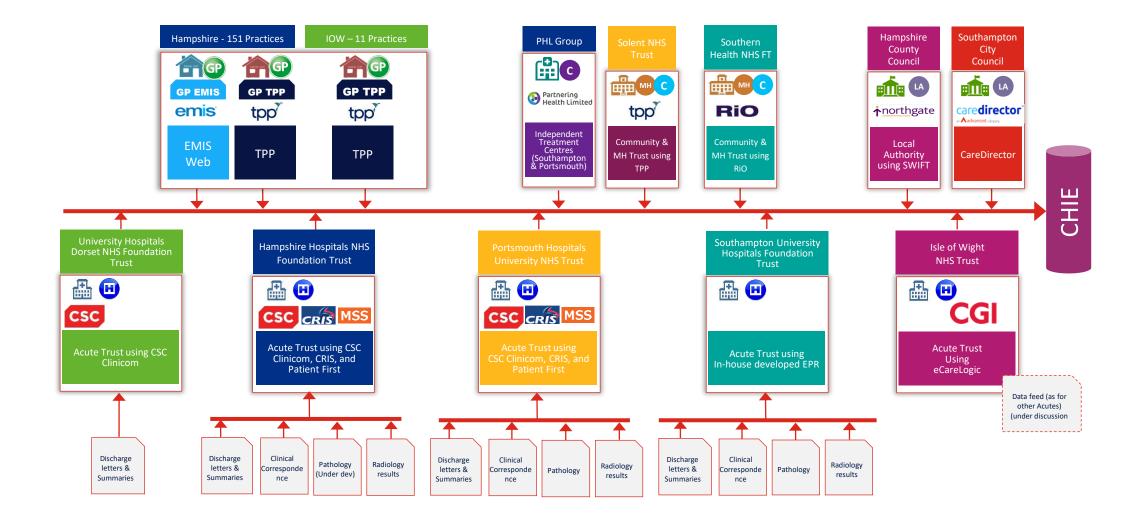

## **CHIE – An introduction**

June 2023

# Sharing information to support the provision of the best possible care





www.chie.org.uk

info.chie@nhs.net

www.hiowhealthandcare.org

### **Shared care record for HIOW ICB**







### What is CHIE?

The Care and Health Information Exchange (CHIE), (in existence since 2003) is a secure system which shares health and social care information from GP surgeries, hospitals, community and mental health, social services and others.

CHIE helps professionals provide safer and faster treatment for people across Hampshire, the Isle of Wight and surrounding areas.





## What is CHIE? (continued)





## **CHIE partner organisations**



Hampshire

#### What data is in CHIE?





#### **The Benefits**





#### The Benefits (continued)





#### How do I get access?



New user access is set up according to job role and employing organisation

If you work for one of the following organisations, please contact your IT department/co-ordinator/Practice Manager to arrange access:

- Hampshire County Council
- Hampshire Hospitals NHS Foundation Trust
- GP Surgery
- IOW NHS Trust
- PHL Group
- Portsmouth Hospitals University NHS Trust
- SCAS
- Solent NHS Trust
- Southern Health NHS Foundation Trust
- Southampton City Council
- University Hospital Southampton NHS Foundation Trust

If you work for any other local organisation, please email <u>info.chie@nhs.net</u> for further guidance.



#### What user support material is available?





Access Guides



How to search f