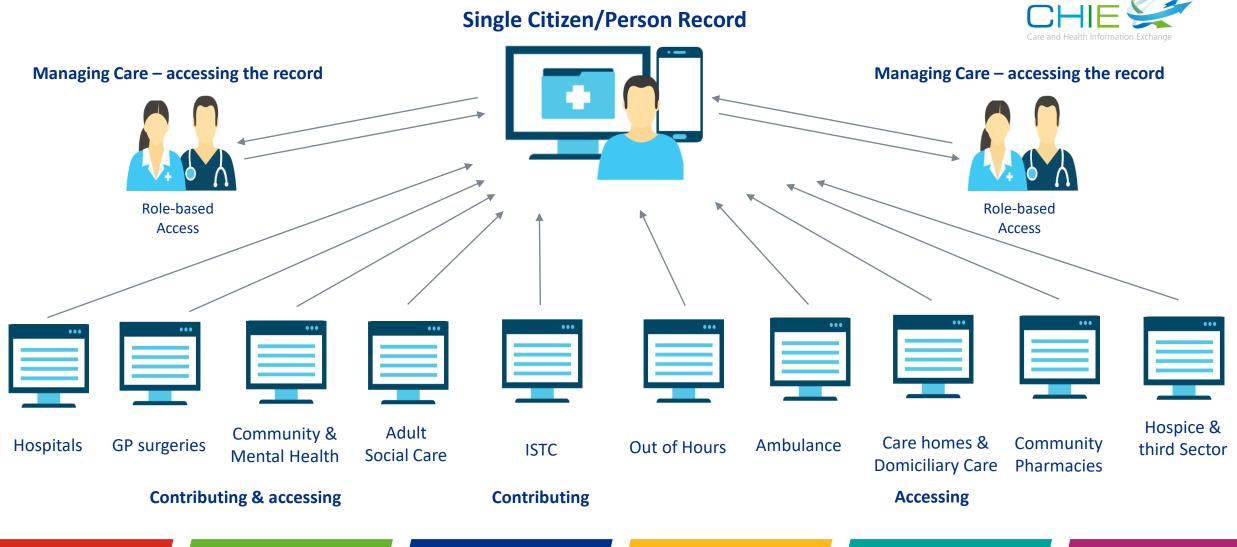

### What is CHIE?

The Care and Health Information Exchange (CHIE), (in existence since 2003) is a secure system which shares health and social care information from GP surgeries, hospitals, community and mental health, social services and others.

CHIE helps professionals provide safer and faster treatment for people across Hampshire, the Isle of Wight and surrounding areas.

## What is CHIE? (continued)